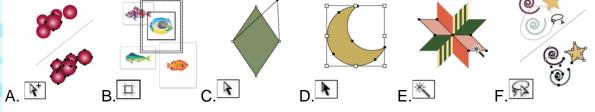

## - SELECTION TOOL GALLERY -

- 1. The Selection tool (V) selects entire objects. \_
- 2. The Group Selection tool selects objects and groups within groups.
- 3. The Lasso tool (Q) selects points or path segments within objects.
- 4. The Direct Selection tool (A) selects points or path segments within objects.
- 5. The Magic Wand tool (Y) selects objects with similar attributes.
- 6. The Artboard tool creates separate artboards for printing or export. \_\_\_\_\_